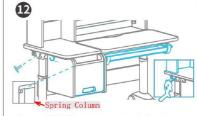

1. Use two M6 \* 10 screws to install the hook on the desktop assembly:

2. Press and hold the drawer panel spring column to insert the guide rail;

3. Put two rubber plugs into the rocker hole to complete the installation.