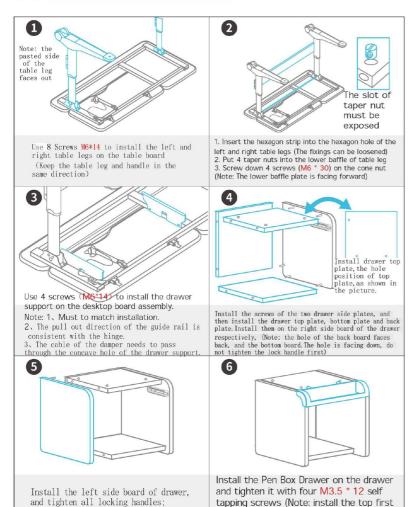

-plywood can be adjusted up and down:

1. Put the bookshelf on the desktop and tighten the bookshelf knob 2. Insert the plastic drawer into the

Use 4 screws (M6 \* 14) to install the left and right bookshelf corner on the bookshelf side plates and tighten them.

1. Use two M6 \* 10 screws to install the hook on the desktop assembly:

2. Press and hold the drawer panel spring column to insert the guide rail;

3. Put two rubber plugs into the rocker hole to complete the installation.