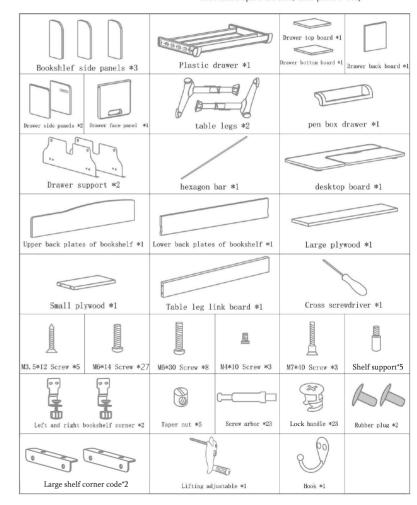

## Accessories list:

(Follow the actual size; each type of screw is equipped with extra spare screws; unit: piece / set)

Dimension: 130\*66\*95(118)CM

Note! only adults are allowed to install, children are not allowed!