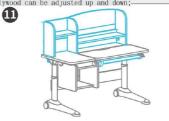

-plywood can be adjusted up and down:

1. Put the bookshelf on the desktop and tighten the bookshelf knob 2. Insert the plastic drawer into the

Use 4 screws (M6 \* 14) to install the left and right bookshelf corner on the bookshelf side plates and tighten them.