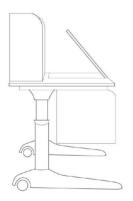

## Installation drawing (subject to actual size)

and then both sides)

1. Use 8 layer boards to install to large layer boards and small layer boards respectively; 2. Install 8 layer board screws on the side board of bookshelf, and put them into the large and small Warm tips: the position of large and small