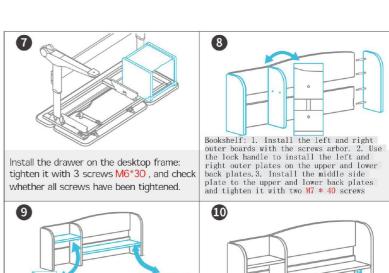

## Installation drawing (subject to actual size)

and then both sides)

1. Use 8 layer boards to install to large layer boards and small layer boards respectively; 2. Install 8 layer board screws on the side board of bookshelf, and put them into the large and small Warm tips: the position of large and small